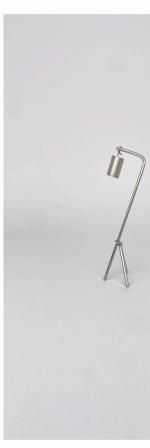

## IM-001

#### **Category:** Lighting

**Size:** 750mm x 400mm x 2200mm (High)

**Material:** 25Ø x 2mm Round Tube 304 Stainless Steel

#### Finish:

Brushed @ R10,090.00 Powder Coated @ R10,090.00 Polished @ R12,735.00

The.minimalist

2023