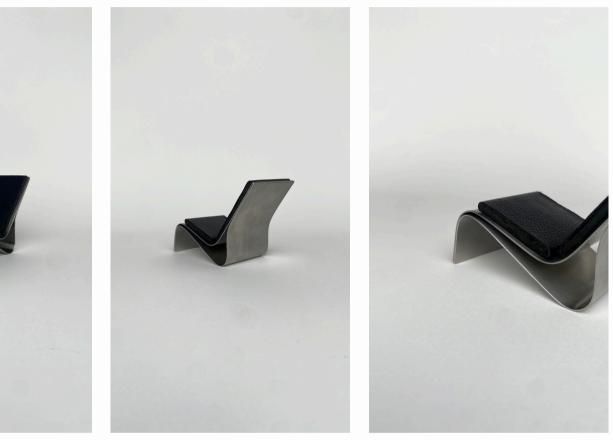

# the.minimalist

## IM-003

Category: Chair

**Size:** 450mm x 550mm x 850mm (High)

**Material:** 3mm 304 Stainless Steel

Finish: Brushed @ R16,575.00 Powder Coated @ R16,575.00

The.minimalist

2023