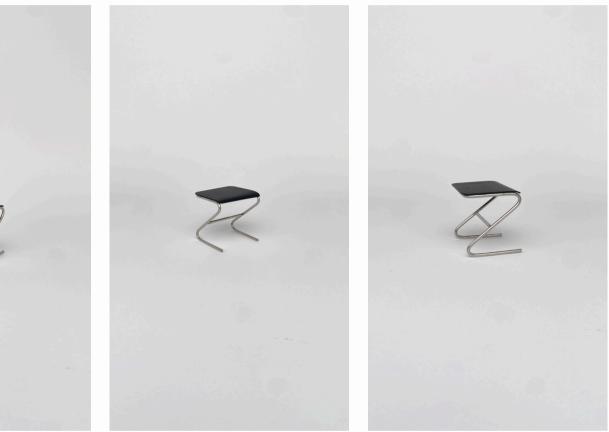

## IM-003

Category: Chair

**Size:** 450mm x 550mm x 850mm (High)

**Material:** 3mm 304 Stainless Steel

Finish: Brushed @ R16,575.00 Powder Coated @ R16,575.00

The.minimalist

2023