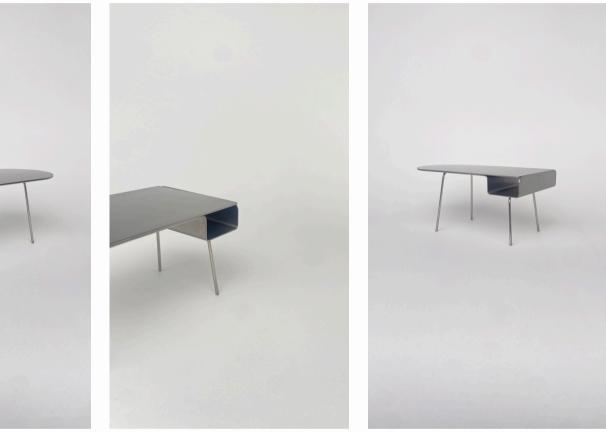

# the.minimalist

# IM-026

#### Category: Desk

**Size:** 1600mm x 800mm x 750mm (High)

#### Material:

Top - 4.5mm 304 Stainless Steel Legs - 25Ø Round Bar 304 Stainless Steel

#### Finish:

Brushed Top | Brushed Legs @ R41,380.00 Brushed Top | Powder Coat Legs @ R41,380.00

Powder Coat Top | Brushed Legs @ R41,380.00 Powder Coat Top | Powder Coat Legs @ R41,380.00

The.minimalist