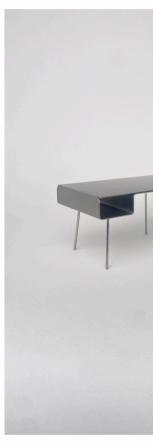

# the.minimalist

# IM-026

#### Category: Desk

**Size:** 1600mm x 800mm x 750mm (High)

#### Material:

Top - 4.5mm 304 Stainless Steel Legs - 25Ø Round Bar 304 Stainless Steel

#### Finish:

Brushed Top | Brushed Legs @ R41,380.00 Brushed Top | Powder Coat Legs @ R41,380.00

Powder Coat Top | Brushed Legs @ R41,380.00 Powder Coat Top | Powder Coat Legs @ R41,380.00

The.minimalist