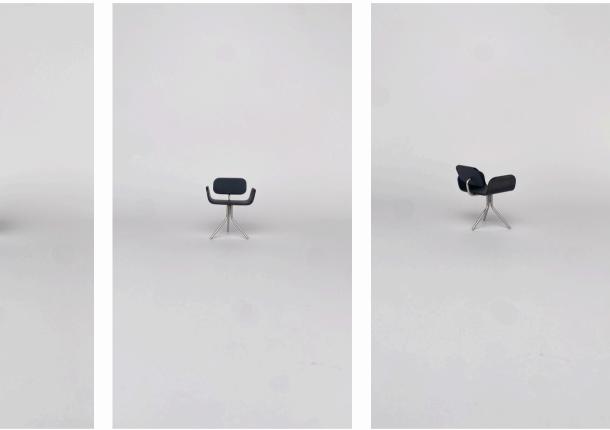

#### Category: Chair

**Size:** 600mm x 1000mm x 950mm (High)

#### Material:

Seat- SP1010 Woven Mesh 304 Stainless Steel Frame - 25Ø x Round Bar 304 Stainless Steel

#### Finish:

Brushed @ R20,695.00

The.minimalist

2023