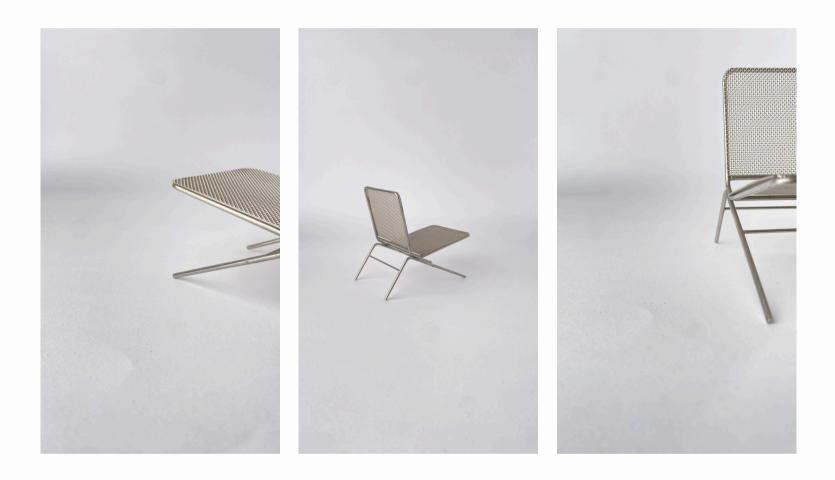

# the.minimalist

## IM-059

#### Category: Chair

**Size:** 600mm x 1000mm x 950mm (High)

#### Material:

Seat- SP1010 Woven Mesh 304 Stainless Steel Frame - 25Ø x Round Bar 304 Stainless Steel

#### Finish:

Brushed @ R20,695.00

The.minimalist

2023