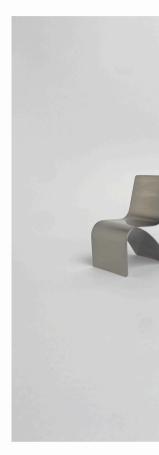

# the.minimalist

## IM-003

Category: Chair

**Size:** 450mm x 550mm x 850mm (High)

**Material:** 3mm 304 Stainless Steel

Finish: Brushed @ R16,575.00 Powder Coated @ R16,575.00

The.minimalist

2023