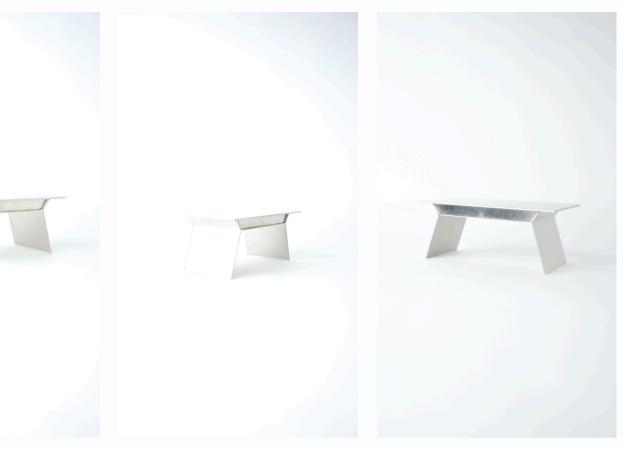

## IM-002

**Category:** Dining Room Table

**Size:** 1200mm x 1200mm x 550mm (High)

#### Material:

Top - 4.5mm 304 Stainless Steel Legs - 16Ø Round Bar 304 Stainless Steel

#### Finish:

Brushed Seat | Brushed Legs @ R21,600.00 Brushed Seat | Powder Coat Legs @ R21,600.00

Powder Coat Seat | Brushed Legs @ R21,600.00 Powder Coat Seat | Powder Coat Legs @ R21,600.00

The.minimalist