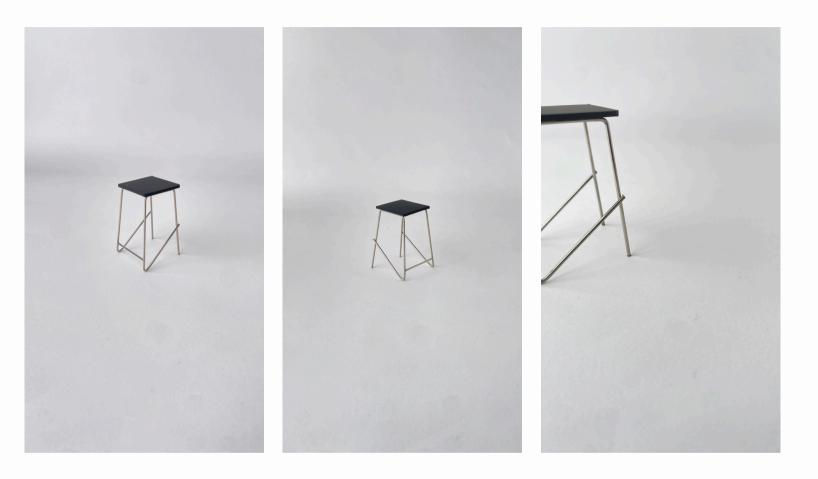

# the.minimalist

# IM-057

#### Category: Chair

**Size:** 450mm x 450mm x 650mm (High)

#### Material:

Seat- 3mm 304 Stainless Steel Frame - 20Ø Round Bar 304 Stainless Steel

#### Finish:

Brushed Seat | Brushed Legs @ R13,695.00 Brushed Seat | Powder Coat Legs @ R13,695.00

Powder Coat Seat | Brushed Legs @ R13,695.00 Powder Coat Seat | Powder Coat Legs @ R13,695.00

The.minimalist