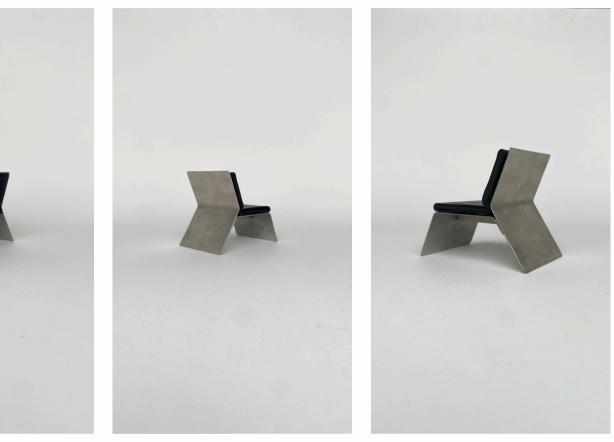

# the.minimalist

## IM-003

Category: Chair

**Size:** 450mm x 550mm x 850mm (High)

**Material:** 3mm 304 Stainless Steel

Finish: Brushed @ R16,575.00 Powder Coated @ R16,575.00

The.minimalist

2023