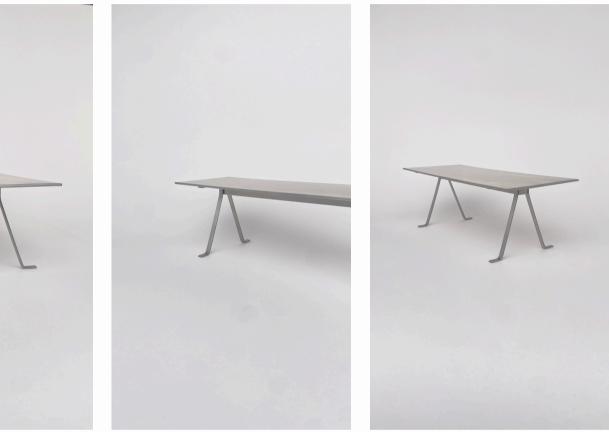

# the.minimalist

## IM-002

**Category:** Dining Room Table

**Size:** 1200mm x 1200mm x 550mm (High)

#### Material:

Top - 4.5mm 304 Stainless Steel Legs - 16Ø Round Bar 304 Stainless Steel

#### Finish:

Brushed Seat | Brushed Legs @ R21,600.00 Brushed Seat | Powder Coat Legs @ R21,600.00

Powder Coat Seat | Brushed Legs @ R21,600.00 Powder Coat Seat | Powder Coat Legs @ R21,600.00

The.minimalist