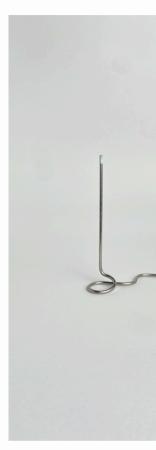

## IM-001

#### **Category:** Lighting

**Size:** 750mm x 400mm x 2200mm (High)

**Material:** 25Ø x 2mm Round Tube 304 Stainless Steel

#### Finish:

Brushed @ R10,090.00 Powder Coated @ R10,090.00 Polished @ R12,735.00

The.minimalist

2023