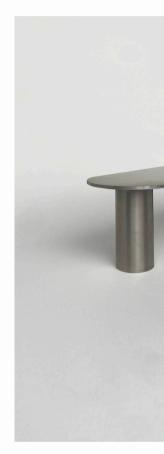

# the.minimalist

## IM-005

**Category:** Dining Room Table

**Size:** 2000mm x 1000mm x 750mm (High)

#### Material:

Top - 2mm 304 Stainless Steel Legs - 25Ø Round Bar 304 Stainless Steel

#### Finish:

Brushed Top | Brushed Legs @ R30,535.00 Brushed Top | Powder Coat Legs @ R30,535.00 Brushed Top | Polished Legs @ R33,180.00

Powder Coat Seat | Brushed Legs @ R30,535.00 Brushed Top | Polished Legs @ R33,180.00 Powder Coat Seat | Powder Coat Legs @ R30,535.00