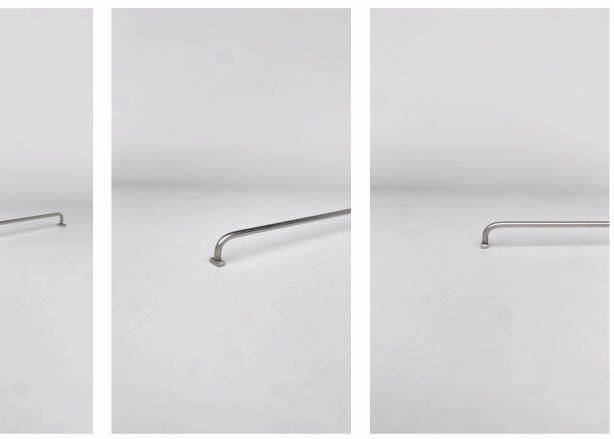

## IM-001

#### **Category:** Lighting

**Size:** 750mm x 400mm x 2200mm (High)

**Material:** 25Ø x 2mm Round Tube 304 Stainless Steel

#### Finish:

Brushed @ R10,090.00 Powder Coated @ R10,090.00 Polished @ R12,735.00

The.minimalist

2023