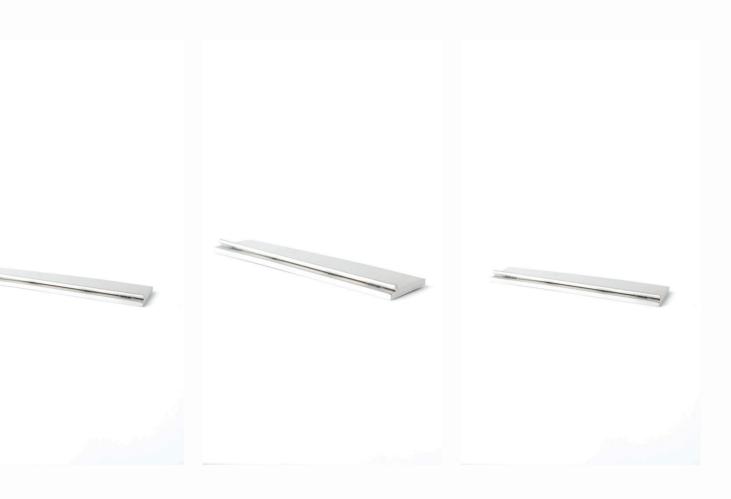

# the.minimalist

## IM-037

**Category:** Wall Mounted Shelf

**Size:** 800mm x 110mm x 800mm (High)

Material: 4.5mm 304 Stainless Steel

Finish: Brushed @ R17,505.00 Powder Coated @ R17,505.00

The.minimalist

2023