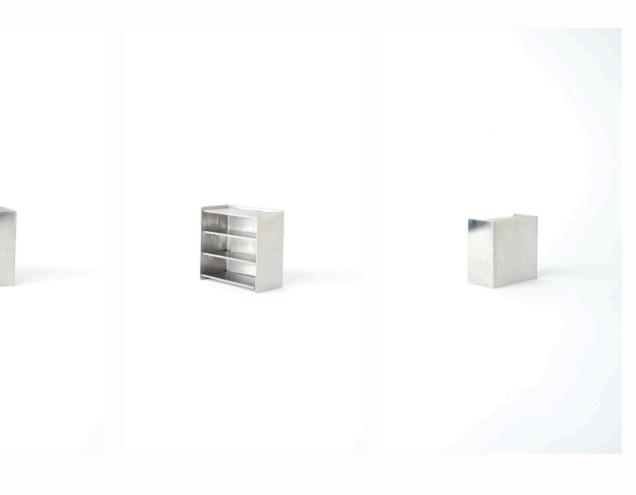

# the.minimalist

## IM-046

#### Category: Cabinet

**Size:** 700mm x 350mm x 700mm (High)

**Material:** Top - 4.5mm 304 Stainless Steel

Finish: Brushed @ R27,595.00 Powder Coated @ R27,595.00

The.minimalist

2023