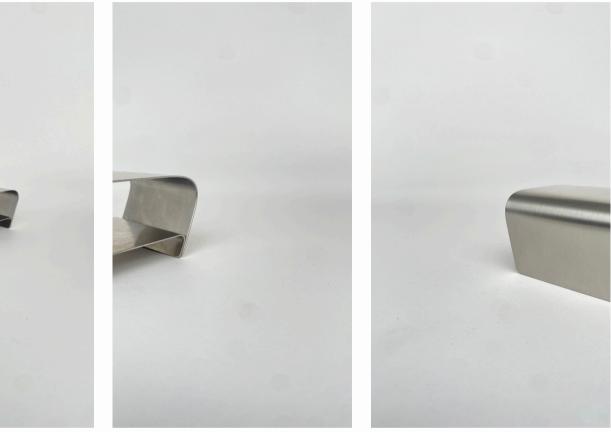

# the.minimalist

## IM-007

Category: Bench

**Size:** 1000mm x 700mm x 750mm (High)

**Material:** 3mm 304 Stainless Steel

Finish: Brushed @ R12,995.00 Powder Coated @ R12,995.00

The.minimalist

2023