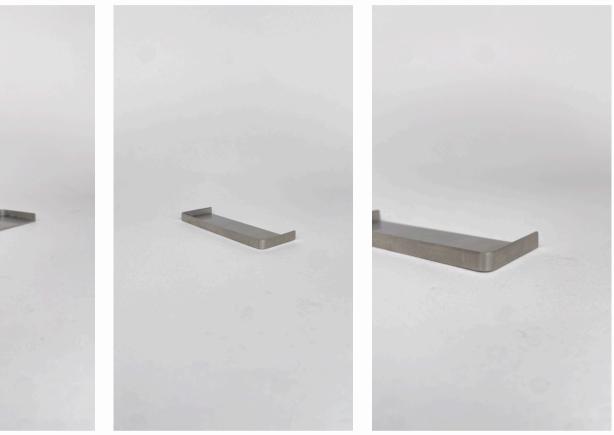

#### Category: Towel Rail

**Size:** 1040mm x 100mm x 100mm (High)

**Material:** 20Ø Round Bar 304 Stainless Steel

**Finish:** Brushed @ R4,010.00 Powder Coated @ R4,010.00

The.minimalist

2023