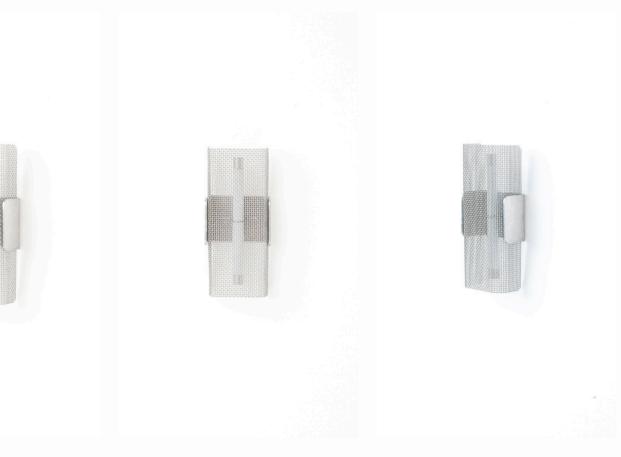

# the.minimalist

## IM-053

#### Category:

Lighting

**Size:** 600mm x 80mm x 600mm (High)

#### Material:

Mesh- SP1010 Woven Mesh 304 Stainless Steel Frame - 25Ø x 2mm Wall Round Tube 304 Stainless Steel

#### Finish:

Brushed @ R4,655.00 Powder Coated @ R4,655.00

The.minimalist

2023