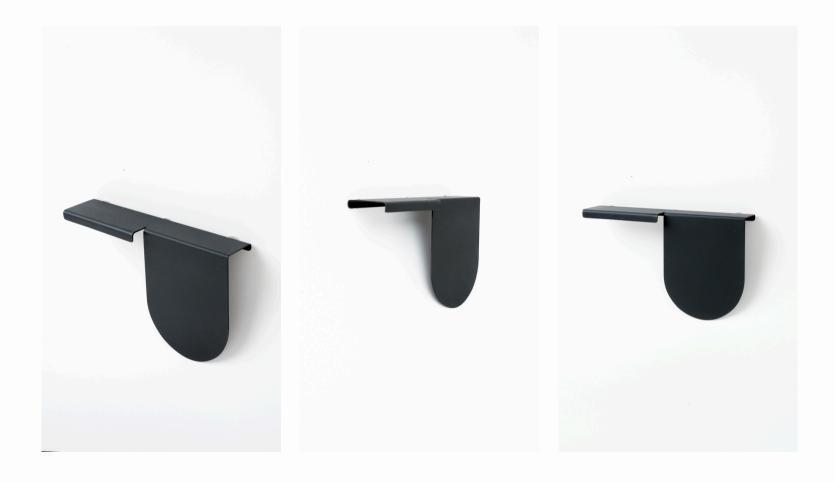

## IM-033

**Category:** Wall Mounted Shelf

**Size:** 800mm x 250mm x 30mm (High)

Material: 4.5mm 304 Stainless Steel

Finish: Brushed @ R4,485.00 Powder Coated @ R4,485.00

The.minimalist

2023