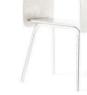

# the.minimalist

## IM-003

Category: Chair

**Size:** 450mm x 550mm x 850mm (High)

**Material:** 3mm 304 Stainless Steel

Finish: Brushed @ R16,575.00 Powder Coated @ R16,575.00

The.minimalist

2023