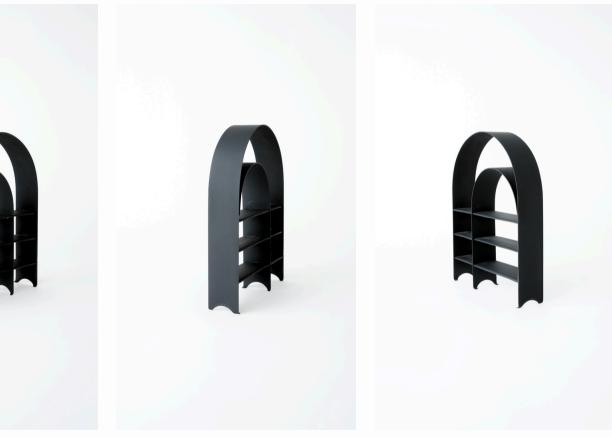

## IM-055

**Category:** Free Standing Shelf

**Size:** 1100mm x 300mm x 450mm (High)

#### Material:

Shelves- 3mm 304 Stainless Steel Frame - 25Ø x 2mm Wall Round Tube 304 Stainless Steel

#### Finish:

Brushed Shelf | Brushed Legs @ R24,450.00 Brushed Shelf | Powder Coat Legs @ R24,450.00

Powder Coat Shelf | Brushed Legs @ R24,450.00 Powder Coat Shelf | Powder Coat Legs @ R24,450.00

The.minimalist