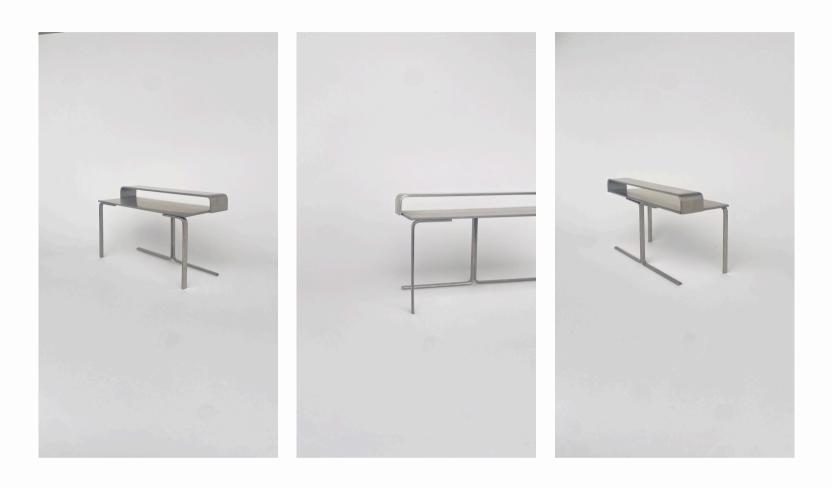

# the.minimalist

## IM-007

Category: Bench

**Size:** 1000mm x 700mm x 750mm (High)

**Material:** 3mm 304 Stainless Steel

Finish: Brushed @ R12,995.00 Powder Coated @ R12,995.00

The.minimalist

2023