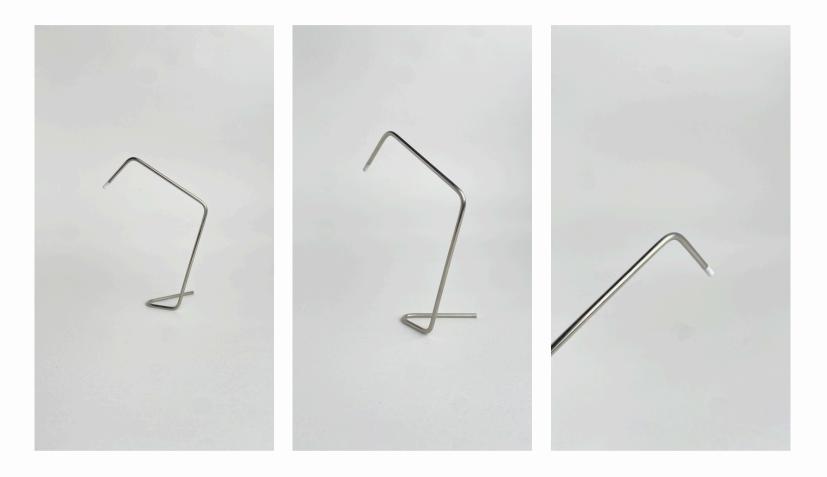

## IM-001

#### **Category:** Lighting

**Size:** 750mm x 400mm x 2200mm (High)

**Material:** 25Ø x 2mm Round Tube 304 Stainless Steel

#### Finish:

Brushed @ R10,090.00 Powder Coated @ R10,090.00 Polished @ R12,735.00

The.minimalist

2023