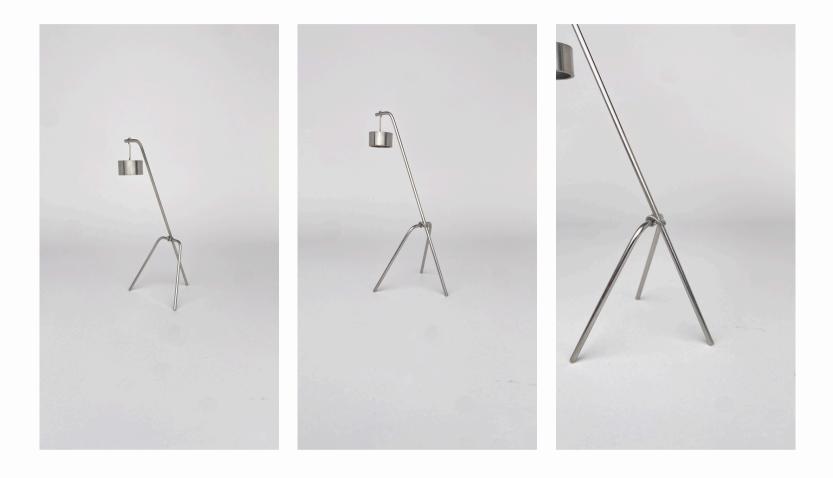

## IM-001

#### **Category:** Lighting

**Size:** 750mm x 400mm x 2200mm (High)

**Material:** 25Ø x 2mm Round Tube 304 Stainless Steel

#### Finish:

Brushed @ R10,090.00 Powder Coated @ R10,090.00 Polished @ R12,735.00

The.minimalist

2023