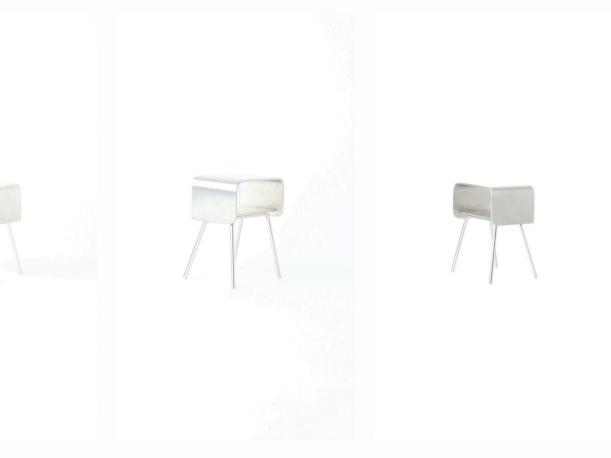

# the.minimalist

## IM-004

**Category:** Coffee Table

**Size:** 600mm x 600mm x 450mm (High)

Material: 4.5mm 304 Stainless Steel

Finish: Brushed @ R14,595.00 Powder Coated @ R14,595.00

The.minimalist

2023