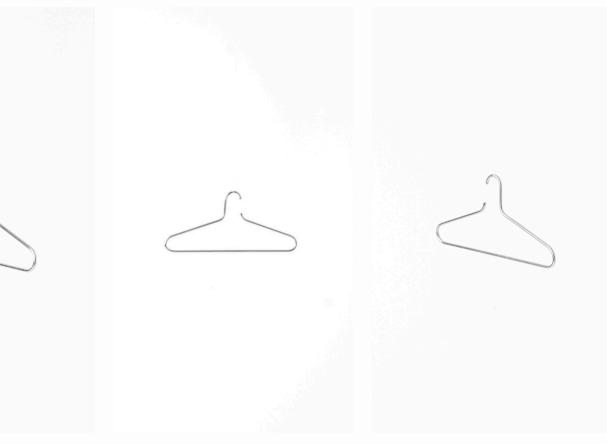

## IM-032

**Category:** Clothing Hanger

**Size:** 420mm x 215mm x 25mm (High)

**Material:** 25x3 Flat Bar 304 Stainless Steel

**Finish:** Brushed @ R525.00 Powder Coated @ R525.00

The.minimalist

2023