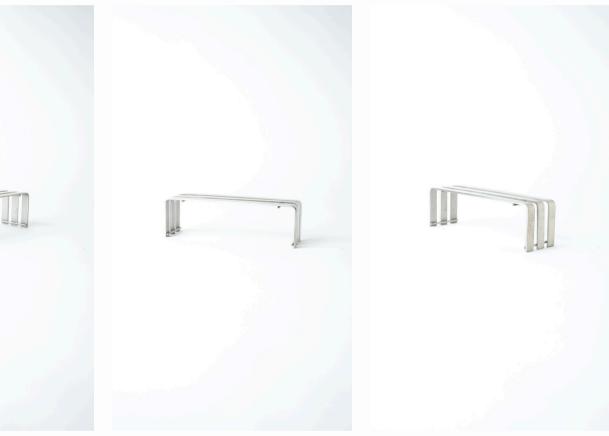

## IM-007

Category: Bench

**Size:** 1000mm x 700mm x 750mm (High)

**Material:** 3mm 304 Stainless Steel

Finish: Brushed @ R12,995.00 Powder Coated @ R12,995.00

The.minimalist

2023