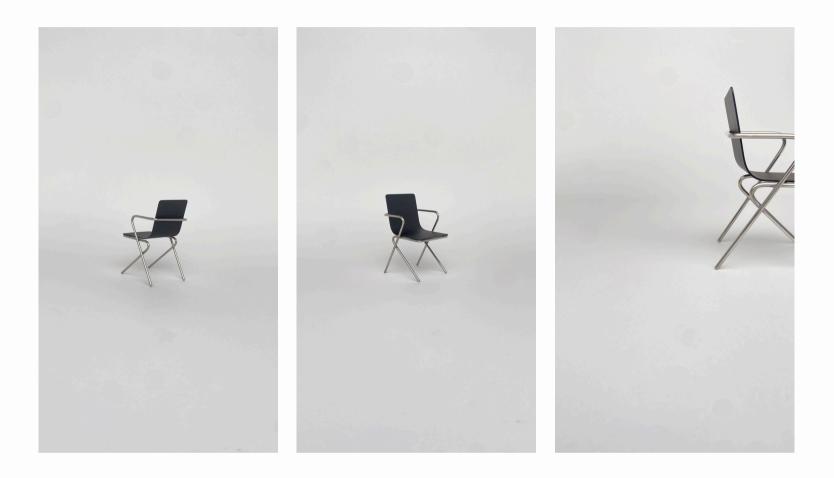

#### Category: Chair

**Size:** 600mm x 600mm x 450mm (High)

**Material:** Base - 2.5mm 304 Stainless Steel Support - 16 Square Bar 304 Stainless Steel

Finish: Brushed @ R12,710.00 Powder Coated @ R12,710.00