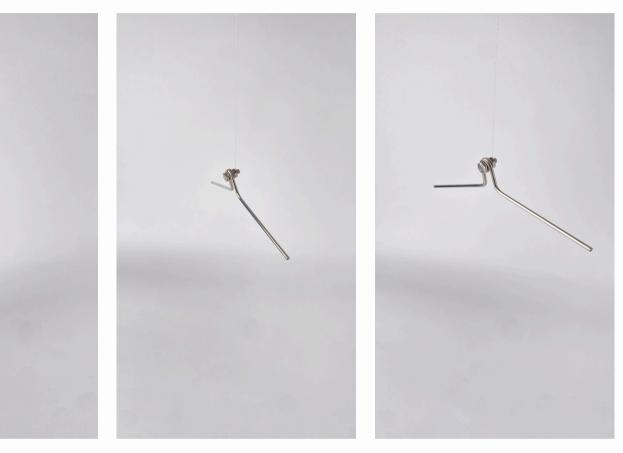

## IM-049

**Category:** Clothing Hanger

Size: 460mm x 6mm x 250mm (High)

**Material:** 6Ø x Round Bar 304 Stainless Steel

Finish: Brushed @ R380.00 Powder Coated @ R380.00

The.minimalist

2023