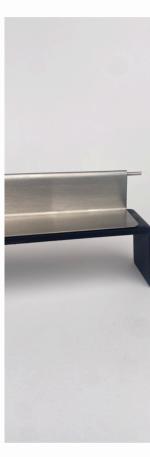

# the.minimalist

## IM-043

#### Category: Bench

**Size:** 1500mm x 450mm x 450mm (High)

**Material:** 100mm x 10mm Flat Bar 304 Stainless Steel

Finish: Brushed @ R25,825.00 Powder Coated @ R25,825.00

The.minimalist

2023