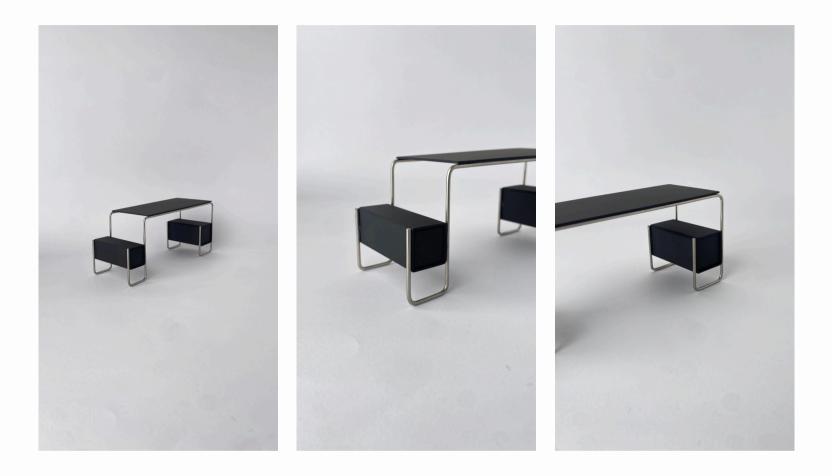

# the.minimalist

## IM-060

**Category:** Dining Room Table

**Size:** 1750mm x 630mm x 750mm (High)

#### Material:

Top & Drawers - 3mm 304 Stainless Steel Frame - 30Ø x Round Tube 304 Stainless Steel

#### Finish:

Brushed Top | Brushed Legs @ R49,770.00 Brushed Top | Powder Coat Legs @ R49,770.00

Powder Coat Top | Brushed Legs @ R49,770.00 Powder Coat Top | Powder Coat Legs @ R49,770.00

### The.minimalist

2023