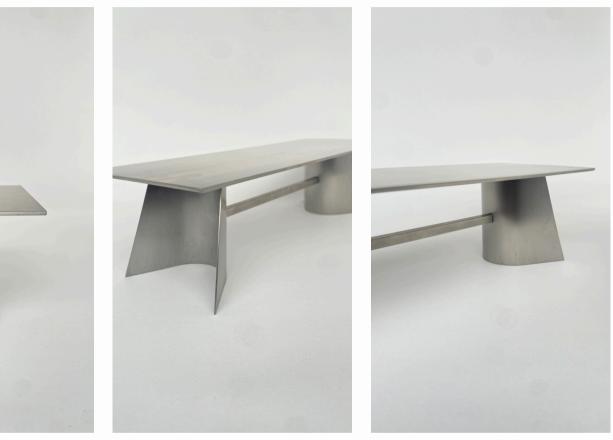

# the.minimalist

## IM-002

**Category:** Dining Room Table

**Size:** 1200mm x 1200mm x 550mm (High)

#### Material:

Top - 4.5mm 304 Stainless Steel Legs - 16Ø Round Bar 304 Stainless Steel

#### Finish:

Brushed Seat | Brushed Legs @ R21,600.00 Brushed Seat | Powder Coat Legs @ R21,600.00

Powder Coat Seat | Brushed Legs @ R21,600.00 Powder Coat Seat | Powder Coat Legs @ R21,600.00

The.minimalist