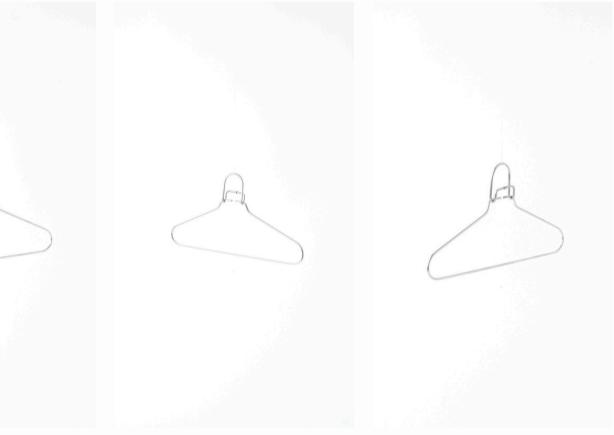

# the.minimalist

## IM-032

**Category:** Clothing Hanger

**Size:** 420mm x 215mm x 25mm (High)

**Material:** 25x3 Flat Bar 304 Stainless Steel

**Finish:** Brushed @ R525.00 Powder Coated @ R525.00

The.minimalist

2023