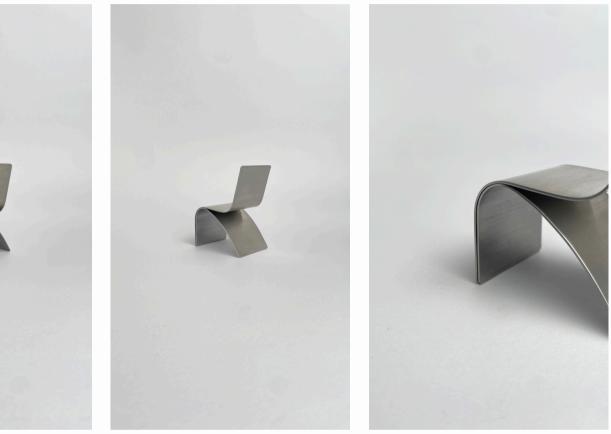

# the.minimalist

## IM-003

Category: Chair

**Size:** 450mm x 550mm x 850mm (High)

**Material:** 3mm 304 Stainless Steel

Finish: Brushed @ R16,575.00 Powder Coated @ R16,575.00

The.minimalist

2023