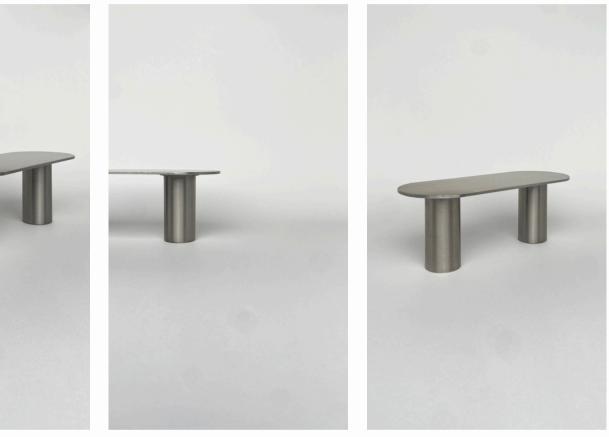

# the.minimalist

## IM-007

Category: Bench

**Size:** 1000mm x 700mm x 750mm (High)

**Material:** 3mm 304 Stainless Steel

Finish: Brushed @ R12,995.00 Powder Coated @ R12,995.00

The.minimalist

2023