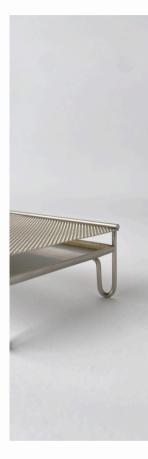

# the.minimalist

## IM-058

#### **Category:** Coffee Table

**Size:** 1000mm x 600mm x 350mm (High)

#### Material:

Top- SP1010 Woven Mesh 304 Stainless Steel Frame - 25Ø Round Bar 304 Stainless Steel

#### Finish:

Brushed @ R27,355.00

The.minimalist

2023