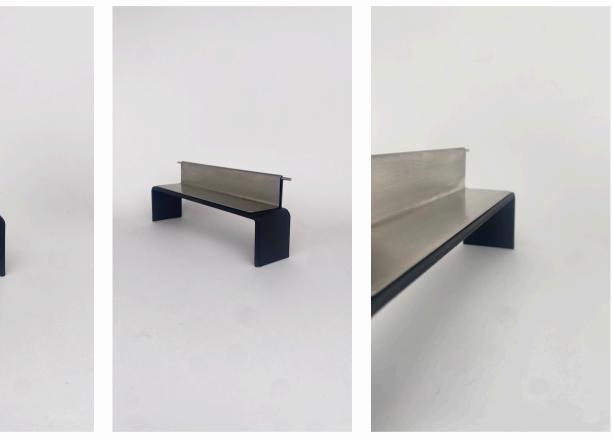

# the.minimalist

## IM-043

#### Category: Bench

**Size:** 1500mm x 450mm x 450mm (High)

**Material:** 100mm x 10mm Flat Bar 304 Stainless Steel

Finish: Brushed @ R25,825.00 Powder Coated @ R25,825.00

The.minimalist

2023