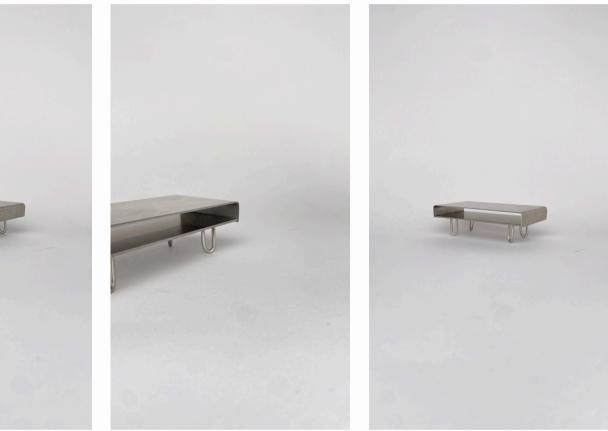

## IM-004

**Category:** Coffee Table

**Size:** 600mm x 600mm x 450mm (High)

Material: 4.5mm 304 Stainless Steel

Finish: Brushed @ R14,595.00 Powder Coated @ R14,595.00

The.minimalist

2023