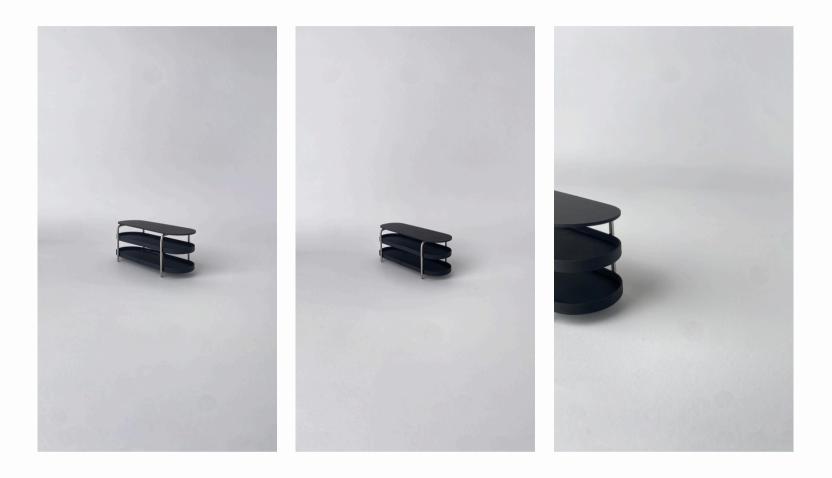

## Category:

TV Unit

**Size:** 1500mm x 500mm x 450mm (High)

#### Material:

Top - 4.5mm 304 Stainless Steel Legs - 25Ø Round Bar 304 Stainless Steel

#### Finish:

Brushed Top | Brushed Legs @ R35,470.00 Brushed Top | Powder Coat Legs @ R35,470.00

Powder Coat Top | Brushed Legs @ R35,470.00 Powder Coat Top | Powder Coat Legs @ R35,470.00

The.minimalist

2023