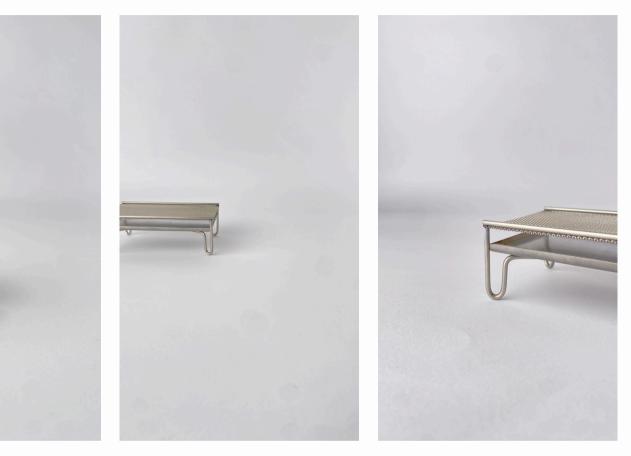

# the.minimalist

## IM-058

#### **Category:** Coffee Table

**Size:** 1000mm x 600mm x 350mm (High)

#### Material:

Top- SP1010 Woven Mesh 304 Stainless Steel Frame - 25Ø Round Bar 304 Stainless Steel

#### Finish:

Brushed @ R27,355.00

The.minimalist

2023