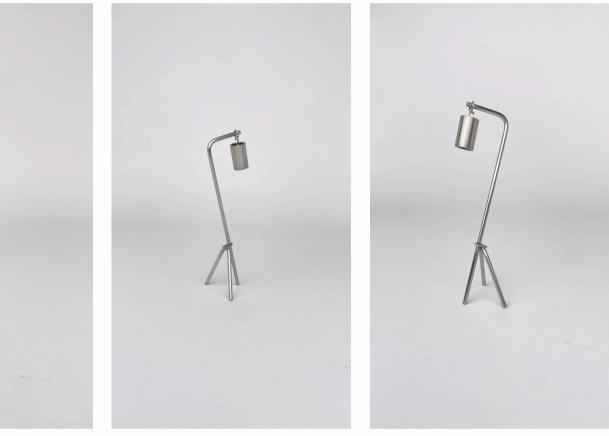

## IM-001

#### **Category:** Lighting

**Size:** 750mm x 400mm x 2200mm (High)

**Material:** 25Ø x 2mm Round Tube 304 Stainless Steel

#### Finish:

Brushed @ R10,090.00 Powder Coated @ R10,090.00 Polished @ R12,735.00

The.minimalist

2023