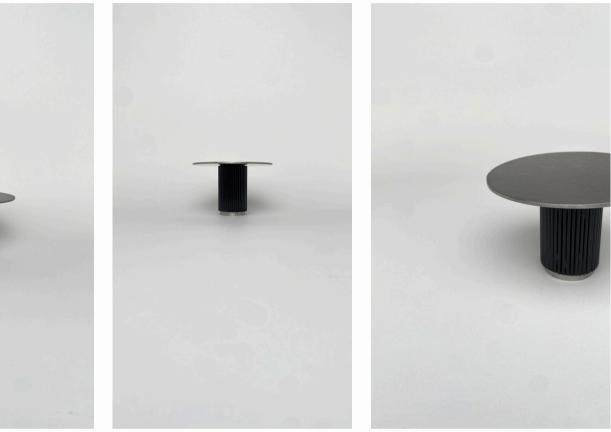

# the.minimalist

## IM-002

**Category:** Dining Room Table

**Size:** 1200mm x 1200mm x 550mm (High)

#### Material:

Top - 4.5mm 304 Stainless Steel Legs - 16Ø Round Bar 304 Stainless Steel

#### Finish:

Brushed Seat | Brushed Legs @ R21,600.00 Brushed Seat | Powder Coat Legs @ R21,600.00

Powder Coat Seat | Brushed Legs @ R21,600.00 Powder Coat Seat | Powder Coat Legs @ R21,600.00

The.minimalist