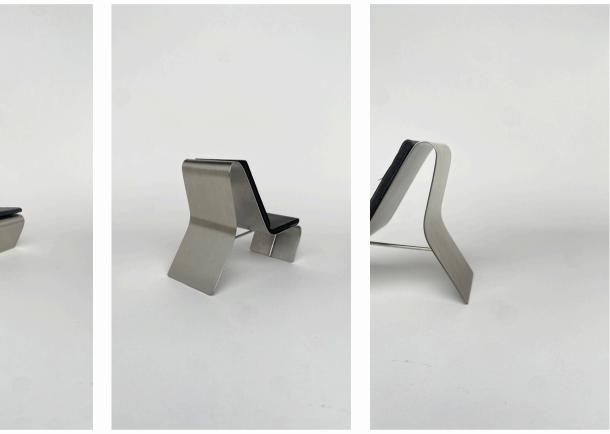

# the.minimalist

## IM-003

Category: Chair

**Size:** 450mm x 550mm x 850mm (High)

**Material:** 3mm 304 Stainless Steel

Finish: Brushed @ R16,575.00 Powder Coated @ R16,575.00

The.minimalist

2023