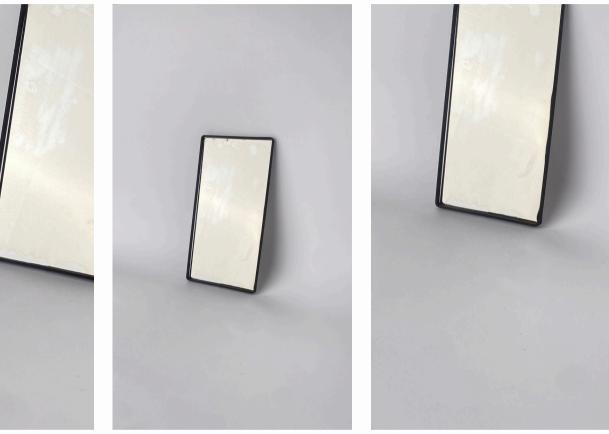

# the.minimalist

# IM-056

## Category:

Mirror

**Size:** 1000mm x 50mm x 2000mm (High)

#### Material:

Frame - 50 x 10mm Flat Bar 304 Stainless Steel Mirror - 6mm

#### Finish:

Brushed Frame @ R13,895.00 Powder Coated Frame @ R13,895.00

The.minimalist

2023