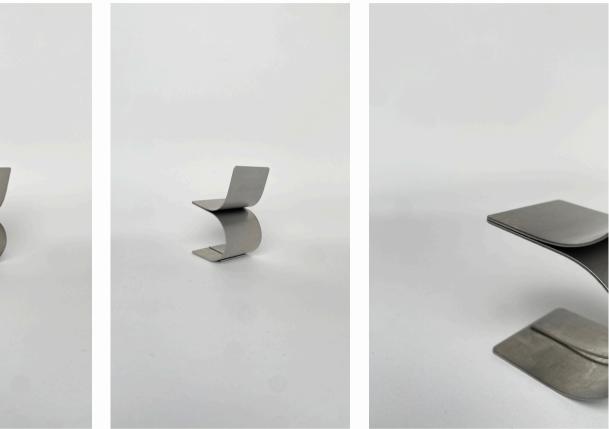

# the.minimalist

## IM-003

Category: Chair

**Size:** 450mm x 550mm x 850mm (High)

**Material:** 3mm 304 Stainless Steel

Finish: Brushed @ R16,575.00 Powder Coated @ R16,575.00

The.minimalist

2023