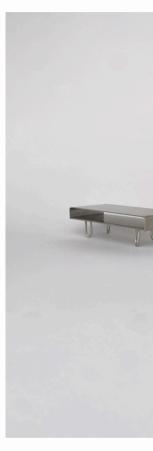

## IM-004

**Category:** Coffee Table

**Size:** 600mm x 600mm x 450mm (High)

Material: 4.5mm 304 Stainless Steel

Finish: Brushed @ R14,595.00 Powder Coated @ R14,595.00

The.minimalist

2023