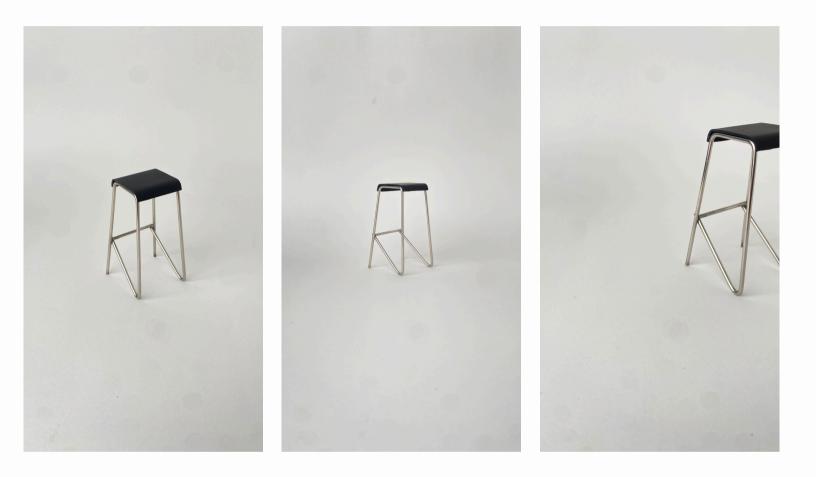

# the.minimalist

# IM-057

#### Category: Chair

**Size:** 450mm x 450mm x 650mm (High)

#### Material:

Seat- 3mm 304 Stainless Steel Frame - 20Ø Round Bar 304 Stainless Steel

#### Finish:

Brushed Seat | Brushed Legs @ R13,695.00 Brushed Seat | Powder Coat Legs @ R13,695.00

Powder Coat Seat | Brushed Legs @ R13,695.00 Powder Coat Seat | Powder Coat Legs @ R13,695.00

The.minimalist