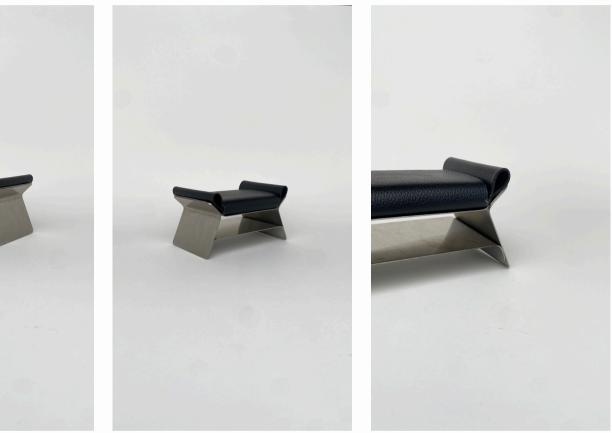

# the.minimalist

# IM-013

#### Category: Chair

**Size:** 600mm x 800mm x 700mm (High)

**Material:** Base - 4.5mm 304 Stainless Steel Seat - Leather

Finish: Brushed @ R23,965.00 Powder Coated @ R23,965.00

The.minimalist

2023