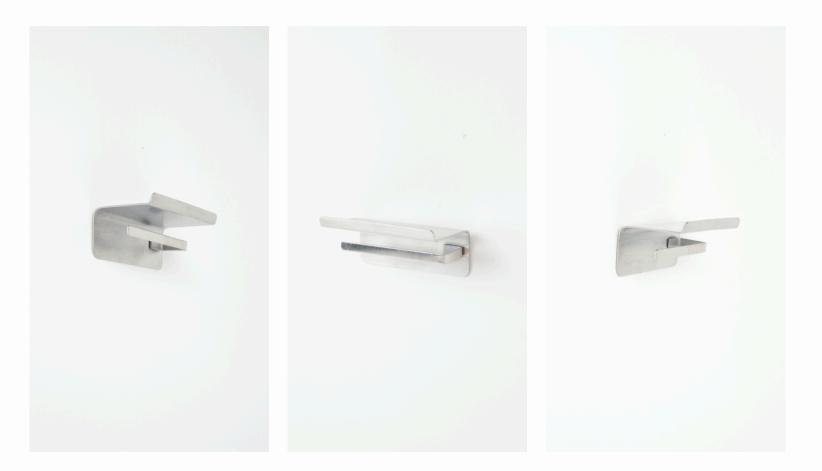

# the.minimalist

## IM-023

#### Category: Towel Rail

**Size:** 1040mm x 100mm x 100mm (High)

**Material:** 20Ø Round Bar 304 Stainless Steel

**Finish:** Brushed @ R4,010.00 Powder Coated @ R4,010.00

The.minimalist

2023