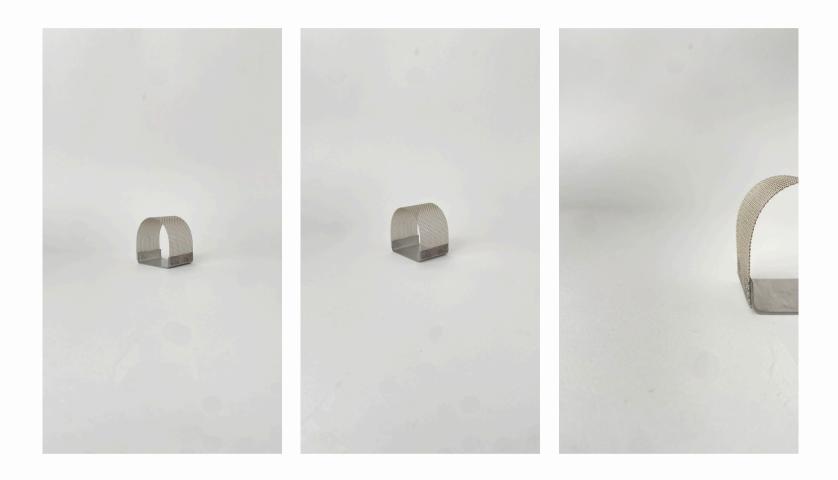

# the.minimalist

# IM-050

#### Category:

Lighting

**Size:** 100mm x 62mm x 250mm (High)

#### Material:

Bracket - 4.5mm 304 Stainless Steel Mesh - 10 Open Woven Mesh 304 Stainless Steel

#### Finish:

Brushed @ R3,130.00 Powder Coated @ R3,130.00

The.minimalist

2023