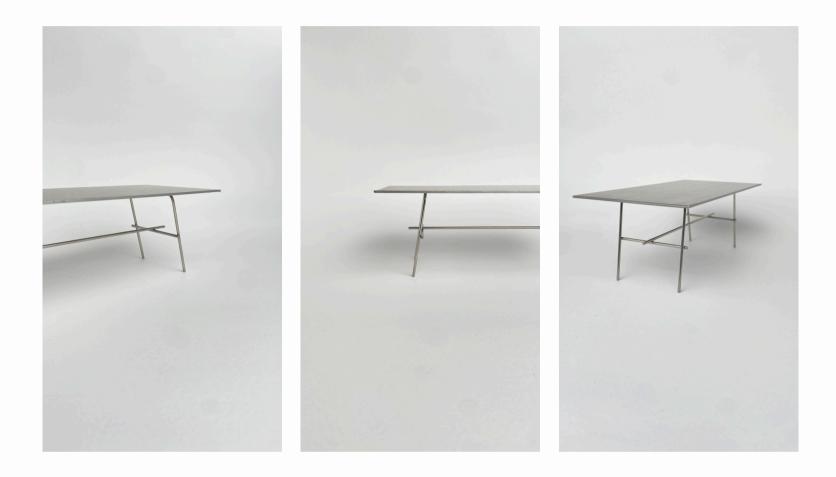

# the.minimalist

## IM-002

**Category:** Dining Room Table

**Size:** 1200mm x 1200mm x 550mm (High)

#### Material:

Top - 4.5mm 304 Stainless Steel Legs - 16Ø Round Bar 304 Stainless Steel

#### Finish:

Brushed Seat | Brushed Legs @ R21,600.00 Brushed Seat | Powder Coat Legs @ R21,600.00

Powder Coat Seat | Brushed Legs @ R21,600.00 Powder Coat Seat | Powder Coat Legs @ R21,600.00

The.minimalist