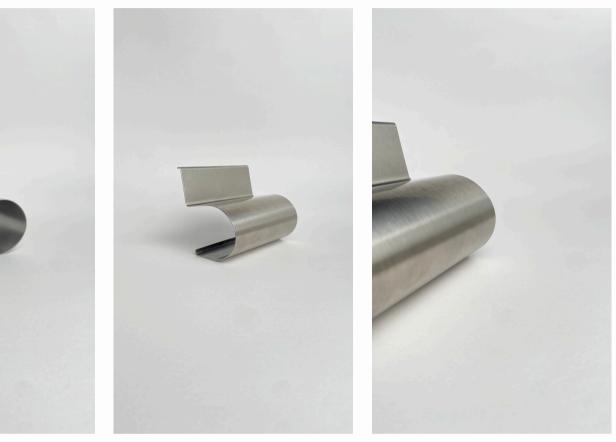

# the.minimalist

## IM-002

**Category:** Dining Room Table

**Size:** 1200mm x 1200mm x 550mm (High)

#### Material:

Top - 4.5mm 304 Stainless Steel Legs - 16Ø Round Bar 304 Stainless Steel

#### Finish:

Brushed Seat | Brushed Legs @ R21,600.00 Brushed Seat | Powder Coat Legs @ R21,600.00

Powder Coat Seat | Brushed Legs @ R21,600.00 Powder Coat Seat | Powder Coat Legs @ R21,600.00

The.minimalist