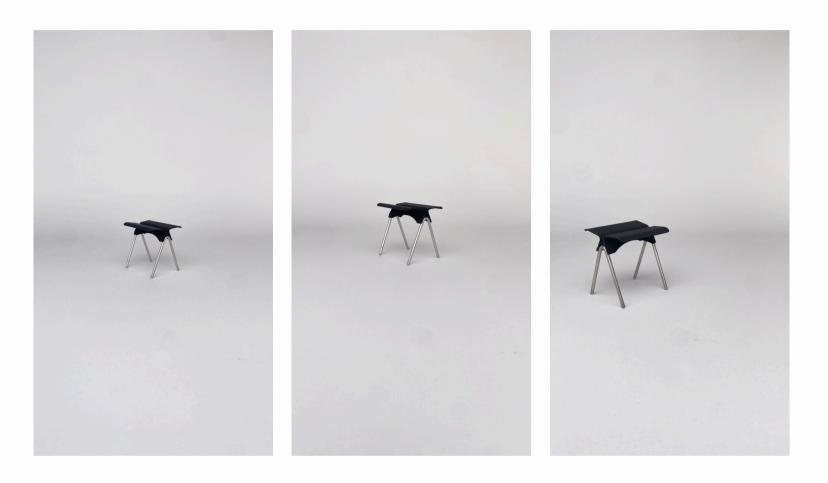

#### Category: Chair

**Size:** 400mm x 400mm x 800mm (High)

#### Material:

Seat - 3mm 304 Stainless Steel Legs - 25Ø x Round Bar 304 Stainless Steel

#### Finish:

Brushed Seat | Brushed Legs @ R17,700.00 Brushed Seat | Powder Coat Legs @ R17,700.00

Powder Coat Seat | Brushed Legs @ R17,700.00 Powder Coat Seat | Powder Coat Legs @ R17,700.00