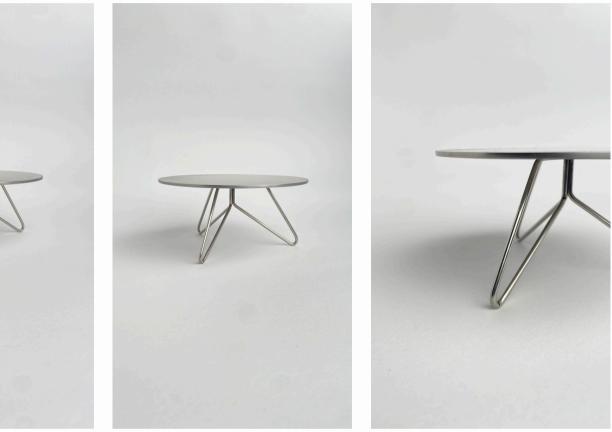

## IM-004

**Category:** Coffee Table

**Size:** 600mm x 600mm x 450mm (High)

Material: 4.5mm 304 Stainless Steel

Finish: Brushed @ R14,595.00 Powder Coated @ R14,595.00

The.minimalist

2023