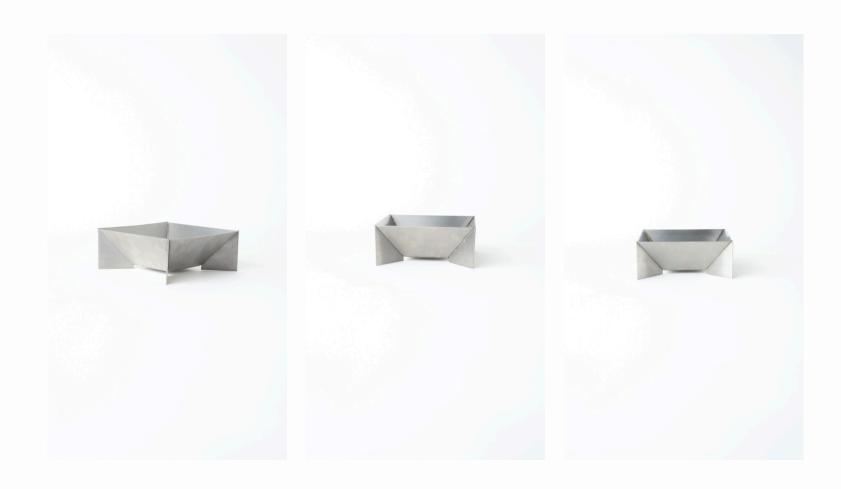

# the.minimalist

## IM-023

#### Category: Towel Rail

**Size:** 1040mm x 100mm x 100mm (High)

**Material:** 20Ø Round Bar 304 Stainless Steel

**Finish:** Brushed @ R4,010.00 Powder Coated @ R4,010.00

The.minimalist

2023