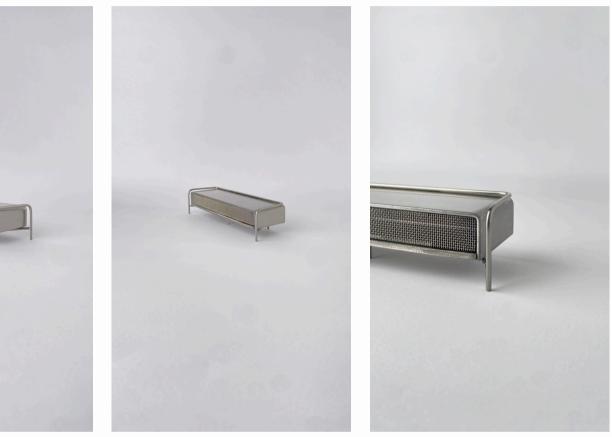

# the.minimalist

# IM-061

#### Category:

TV Unit

**Size:** 1600mm x 470mm x 350mm (High)

#### Material:

Body- 4.5mm 304 Stainless Steel Doors - Polycarb + Sp1010 Woven Mesh 304 Stainless Steel Frame - 25Ø x 2mm Wall Round Tube 304 Stainless Steel

#### Finish:

Brushed @ R52,375.00

The.minimalist

2023