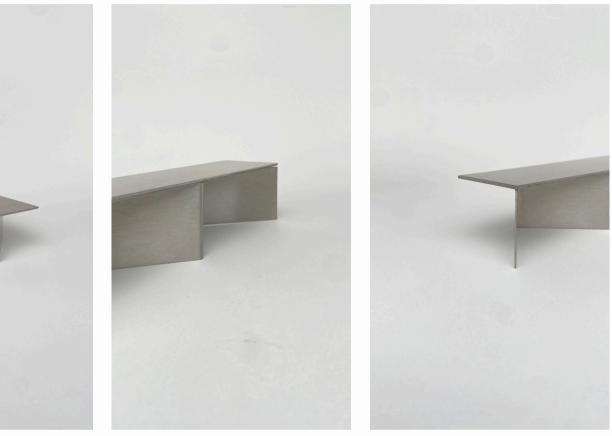

# the.minimalist

## IM-007

Category: Bench

**Size:** 1000mm x 700mm x 750mm (High)

**Material:** 3mm 304 Stainless Steel

Finish: Brushed @ R12,995.00 Powder Coated @ R12,995.00

The.minimalist

2023