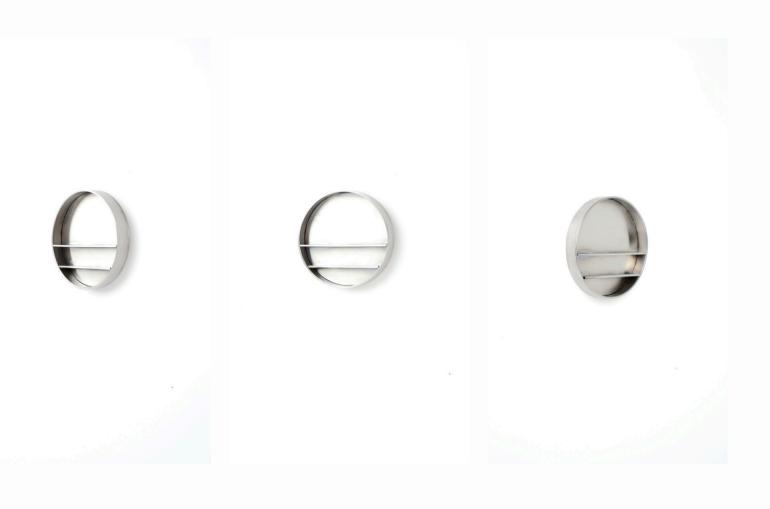

## IM-001

#### **Category:** Lighting

**Size:** 750mm x 400mm x 2200mm (High)

**Material:** 25Ø x 2mm Round Tube 304 Stainless Steel

#### Finish:

Brushed @ R10,090.00 Powder Coated @ R10,090.00 Polished @ R12,735.00

The.minimalist

2023