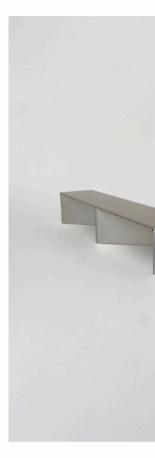

# the.minimalist

## IM-007

Category: Bench

**Size:** 1000mm x 700mm x 750mm (High)

**Material:** 3mm 304 Stainless Steel

Finish: Brushed @ R12,995.00 Powder Coated @ R12,995.00

The.minimalist

2023