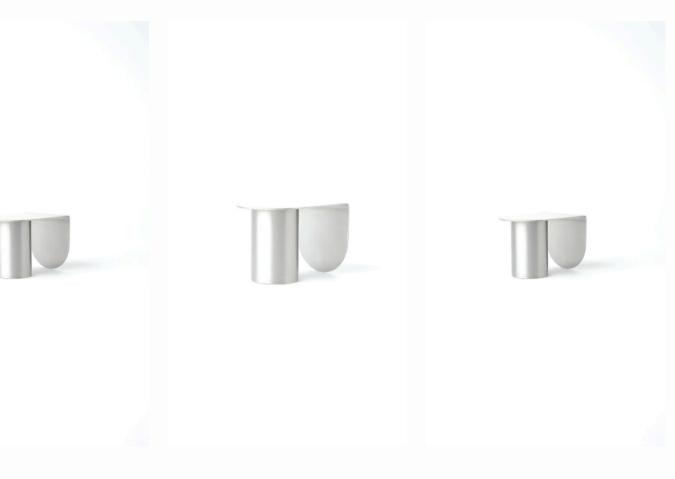

## IM-002

**Category:** Dining Room Table

**Size:** 1200mm x 1200mm x 550mm (High)

#### Material:

Top - 4.5mm 304 Stainless Steel Legs - 16Ø Round Bar 304 Stainless Steel

#### Finish:

Brushed Seat | Brushed Legs @ R21,600.00 Brushed Seat | Powder Coat Legs @ R21,600.00

Powder Coat Seat | Brushed Legs @ R21,600.00 Powder Coat Seat | Powder Coat Legs @ R21,600.00

The.minimalist