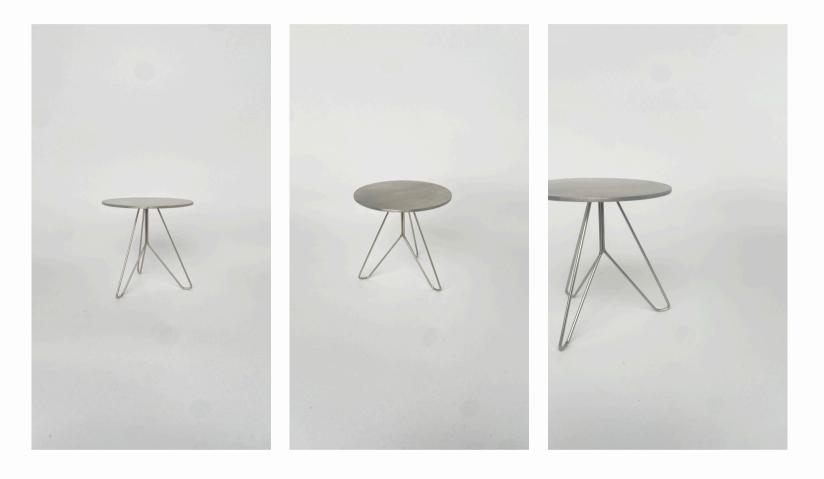

# the.minimalist

## IM-002

**Category:** Dining Room Table

**Size:** 1200mm x 1200mm x 550mm (High)

#### Material:

Top - 4.5mm 304 Stainless Steel Legs - 16Ø Round Bar 304 Stainless Steel

#### Finish:

Brushed Seat | Brushed Legs @ R21,600.00 Brushed Seat | Powder Coat Legs @ R21,600.00

Powder Coat Seat | Brushed Legs @ R21,600.00 Powder Coat Seat | Powder Coat Legs @ R21,600.00

The.minimalist