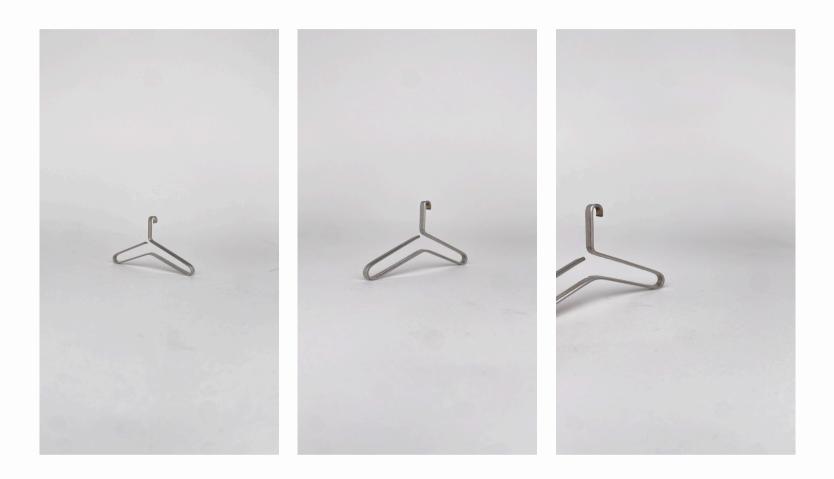

## IM-032

**Category:** Clothing Hanger

**Size:** 420mm x 215mm x 25mm (High)

**Material:** 25x3 Flat Bar 304 Stainless Steel

**Finish:** Brushed @ R525.00 Powder Coated @ R525.00

The.minimalist

2023