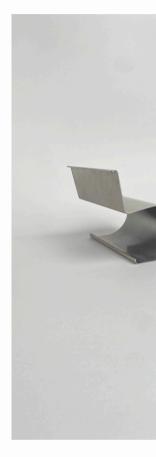

# the.minimalist

## IM-002

**Category:** Dining Room Table

**Size:** 1200mm x 1200mm x 550mm (High)

#### Material:

Top - 4.5mm 304 Stainless Steel Legs - 16Ø Round Bar 304 Stainless Steel

#### Finish:

Brushed Seat | Brushed Legs @ R21,600.00 Brushed Seat | Powder Coat Legs @ R21,600.00

Powder Coat Seat | Brushed Legs @ R21,600.00 Powder Coat Seat | Powder Coat Legs @ R21,600.00

The.minimalist