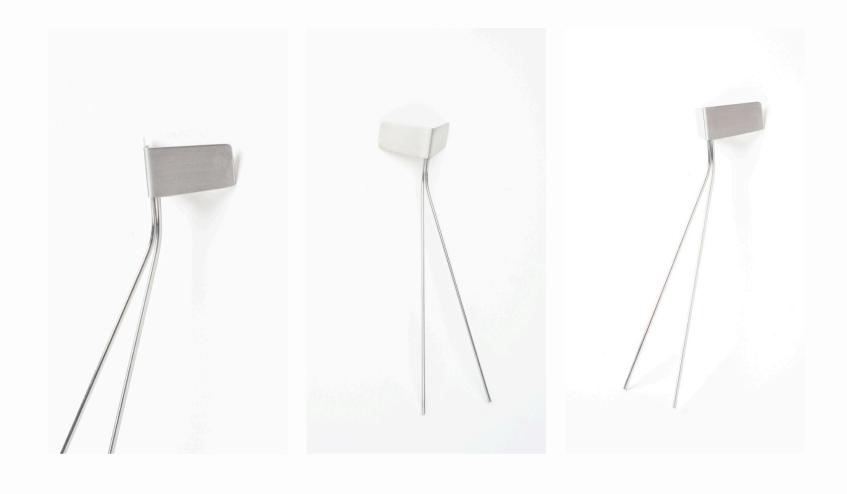

## IM-032

**Category:** Clothing Hanger

**Size:** 420mm x 215mm x 25mm (High)

**Material:** 25x3 Flat Bar 304 Stainless Steel

**Finish:** Brushed @ R525.00 Powder Coated @ R525.00

The.minimalist

2023