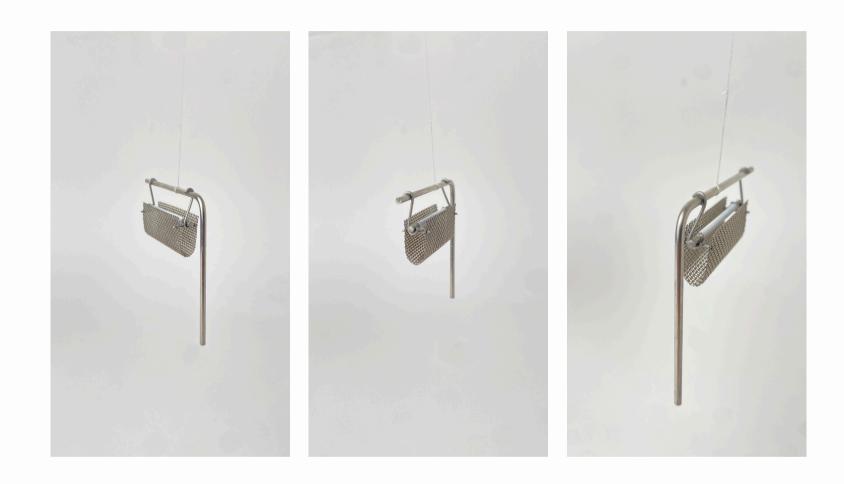

# the.minimalist

# IM-050

#### Category:

Lighting

**Size:** 100mm x 62mm x 250mm (High)

#### Material:

Bracket - 4.5mm 304 Stainless Steel Mesh - 10 Open Woven Mesh 304 Stainless Steel

#### Finish:

Brushed @ R3,130.00 Powder Coated @ R3,130.00

The.minimalist

2023