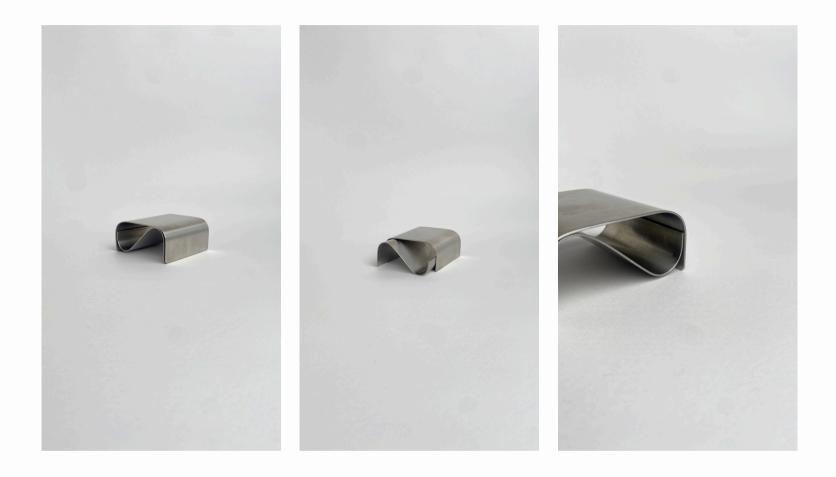

# the.minimalist

## IM-007

Category: Bench

**Size:** 1000mm x 700mm x 750mm (High)

**Material:** 3mm 304 Stainless Steel

Finish: Brushed @ R12,995.00 Powder Coated @ R12,995.00

The.minimalist

2023