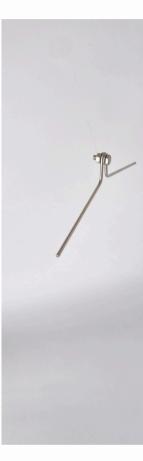

## IM-038

**Category:** Clothing Hanger

Size: 360mm x 8mm x 150mm (High)

**Material:** 8Ø Round Bar 304 Stainless Steel

Finish: Brushed @ R240.00

The.minimalist

2023

## IM-042

**Category:** Clothing Hanger

Size: 300mm x 6mm x 130mm (High)

**Material:** 6Ø Round Bar 304 Stainless Steel

Finish: Brushed @ R350.00

The.minimalist

2023