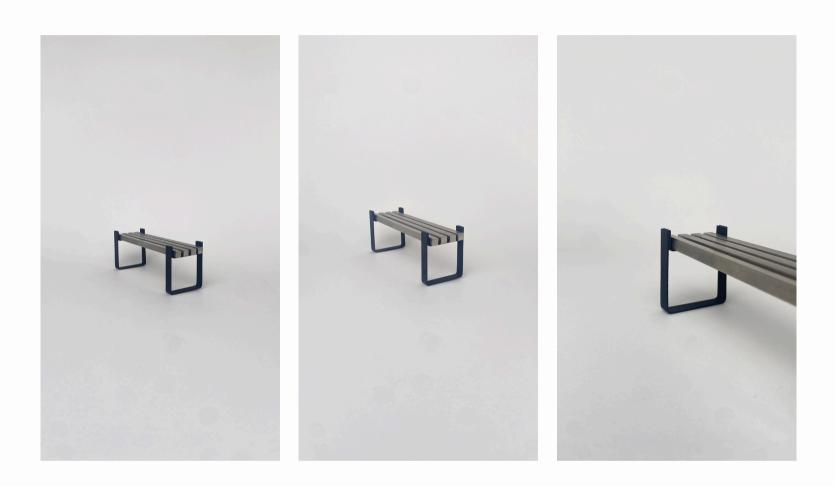

# the.minimalist

## IM-041

#### Category: Bench

**Size:** 1500mm x 450mm x 450mm (High)

**Material:** 3mm 304 Stainless Steel

Finish: Brushed @ R16,385.00 Powder Coated @ R16,385.00

The.minimalist

2023