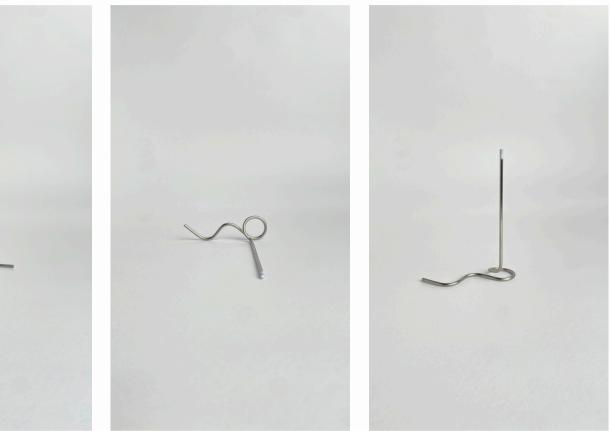

## IM-001

#### **Category:** Lighting

**Size:** 750mm x 400mm x 2200mm (High)

**Material:** 25Ø x 2mm Round Tube 304 Stainless Steel

#### Finish:

Brushed @ R10,090.00 Powder Coated @ R10,090.00 Polished @ R12,735.00

The.minimalist

2023